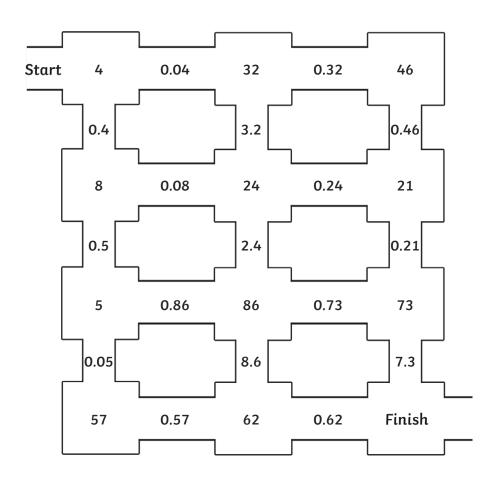

## Dividing by 100 Maze

Find your way through the maze by dividing the numbers by 100 to find out which way to go next. Use the place value grids to help you to divide by 100 and to show your answers.

Which of the answers have four tenths in them?

Which of the answers have seven tenths in them?

Which of the answers have one hundredth in them?

Which of the answers have six hundredths in them?