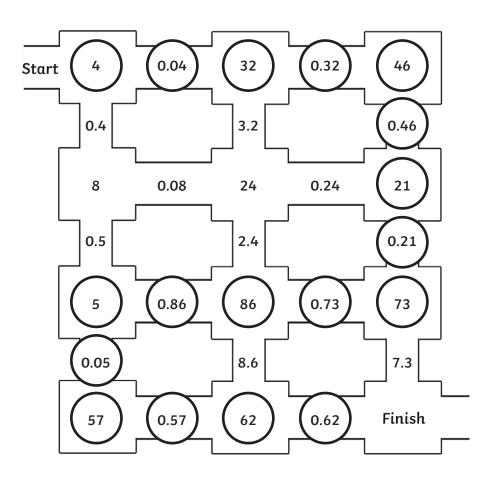

## Dividing by 100 Maze Answers

Find your way through the maze by dividing the numbers by 100 to find out which way to go next. Use the place value grids to help you to divide by 100 and to show your answers.

| Which of the answers have four tenths in them?    | 0.46          |
|---------------------------------------------------|---------------|
| Which of the answers have seven tenths in them?   | 0.73          |
| Which of the answers have one hundredth in them?  | 0.21          |
| Which of the answers have six hundredths in them? | 0.46 and 0.86 |